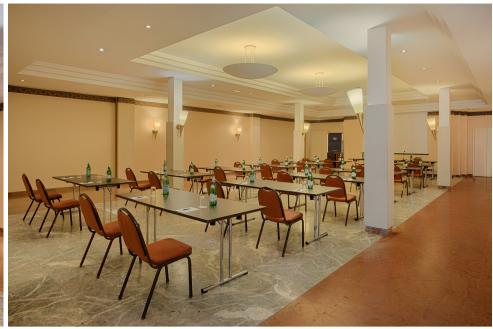

## FUNCTION ROOMS

The two flexible meeting rooms are suitable for any kind of event you are planning, making the hotel the perfect venue to host your meeting, banquet or conference. The largest one can hold up to 180 participants and can be set up with different settings to meet your necessities. All rooms are equipped with the latest technology: amplification system, flipchart, screen, projector Wi-Fi overhead and free connection. The hotel is located near the church, so it could be a great choice for a wedding.

# **nh** ravenna

| FUNCTION ROOMS AND THEIR CAPACITIES |               |              |                |        |                |           |         |         |    |          |
|-------------------------------------|---------------|--------------|----------------|--------|----------------|-----------|---------|---------|----|----------|
| FUNCTION ROOM NAME                  | HEIGHT<br>(m) | AREA<br>(m²) | ∷:<br>Cocktail | Square | :io:<br>Dinner | Classroom | Theatre | U-shape | ∴  | Daylight |
| BEATRICE                            | 3.2           | 54           | 50             | 30     | 40             | 30        | 50      | 25      | 25 | ~        |
| GUIDARELLO                          | 3.2           | 185          | 180            | 60     | 150            | 80        | 180     | 60      | 60 |          |
| RISTORANTE                          | 3.2           | 140          | 110            | -      | 90             | -         | -       | -       | -  | ~        |