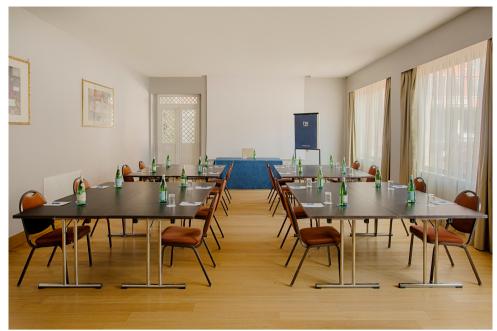

## FUNCTION ROOMS

The two flexible meeting rooms are suitable for any kind of event you are planning, making the hotel the perfect venue to host your meeting, banquet or conference. The largest one can hold up to 180 participants and can be set up with different settings to meet your necessities. All rooms are equipped with the latest technology: amplification system, flipchart, screen, projector Wi-Fi overhead and free connection. The hotel is located near the church, so it could be a great choice for a wedding.

# **nh** ravenna

| FUNCTION ROOMS AND THEIR CAPACITIES |               |              |                |        |                |           |         |         |    |          |
|-------------------------------------|---------------|--------------|----------------|--------|----------------|-----------|---------|---------|----|----------|
| FUNCTION ROOM NAME                  | HEIGHT<br>(m) | AREA<br>(m²) | ∷:<br>Cocktail | Square | :io:<br>Dinner | Classroom | Theatre | U-shape | ∴  | Daylight |
| BEATRICE                            | 3.2           | 54           | 50             | 30     | 40             | 30        | 50      | 25      | 25 | ~        |
| GUIDARELLO                          | 3.2           | 185          | 180            | 60     | 150            | 80        | 180     | 60      | 60 |          |
| RISTORANTE                          | 3.2           | 140          | 110            | -      | 90             | -         | -       | -       | -  | ~        |