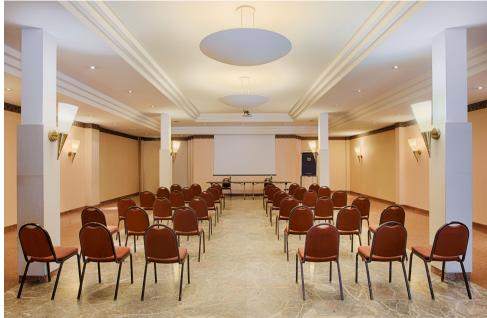

## FUNCTION ROOMS

The two flexible meeting rooms are suitable for any kind of event you are planning, making the hotel the perfect venue to host your meeting, banquet or conference. The largest one can hold up to 180 participants and can be set up with different settings to meet your necessities. All rooms are equipped with the latest technology: amplification system, flipchart, screen, projector Wi-Fi overhead and free connection. The hotel is located near the church, so it could be a great choice for a wedding.

# **nh** ravenna

| FUNCTION ROOMS AND THEIR CAPACITIES |               |              |                |        |                |           |         |         |    |          |
|-------------------------------------|---------------|--------------|----------------|--------|----------------|-----------|---------|---------|----|----------|
| FUNCTION ROOM NAME                  | HEIGHT<br>(m) | AREA<br>(m²) | ∷:<br>Cocktail | Square | :io:<br>Dinner | Classroom | Theatre | U-shape | ∴  | Daylight |
| BEATRICE                            | 3.2           | 54           | 50             | 30     | 40             | 30        | 50      | 25      | 25 | ~        |
| GUIDARELLO                          | 3.2           | 185          | 180            | 60     | 150            | 80        | 180     | 60      | 60 |          |
| RISTORANTE                          | 3.2           | 140          | 110            | -      | 90             | -         | -       | -       | -  | ~        |